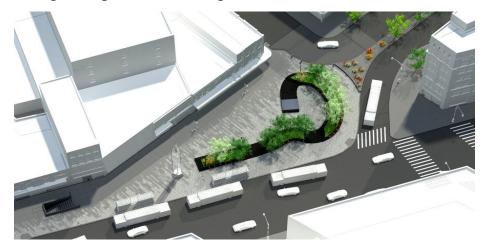

### **Location Highlights**

A rare opportunity to lease a space in The Hub, the heart of retail in the Bronx. With 200,000 pedestrians in this business district every day, it is the second-busiest place in New York City after Times Square. The area is characterized by high foot traffic, easy access to transit, and low vacancy rates. Just steps from the property ,The Roberto Clemente Plaza, pedestrian plaza is near completion. In 2010, DOT proposed to improve the plaza environment through a \$12.7 million capital project that would increase green space and seating zones.