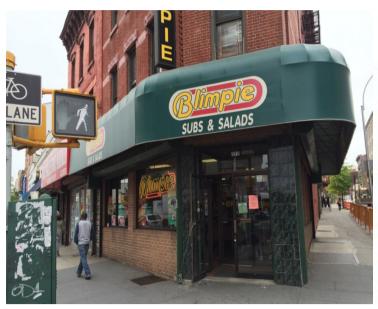

#### 100 FEET OF FRONTAGE IN THE BRONX HUB

Address 2809 Third Avenue

Mott Haven, Bronx, New York, 10455

Availability Unit 1 - Approx. 1,500 Sq. Ft

Unit 2 - Approx. 250 Sq. Ft

**Possession** Immediate

**Asking Rent** Please Inquire

**Comments** Prime corner retail space in The Hub

- Can be vented

- Opportunity for 100' of wrap around frontage

- All Uses Considered

Adam Hajibai

For More Information,

**Please Contact:** 

Ed Elysee