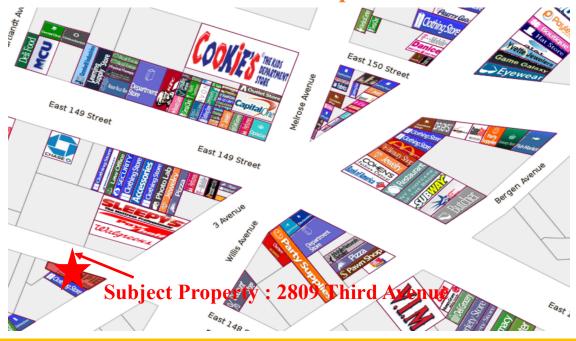

### **Location Highlights**

A rare opportunity to lease a space in The Hub, the heart of retail in the Bronx. With 200,000 pedestrians in this business district every day, it is the second-busiest place in New York City after Times Square. The area is characterized by high foot traffic, easy access to transit, and low vacancy rates. Just steps from the property ,The Roberto Clemente Plaza, pedestrian plaza is near completion. In 2010, DOT proposed to improve the plaza environment through a \$12.7 million capital project that would increase green space and seating zones.

#### **Retail Map**

KLOSED PROPERTIES

11 Middle Neck Rd. Suite 201 | Great Neck, NY 11021

For More Information Please Contact, Ed Elysee (857)869-0366 | Adam Hajibai (516)712-8871