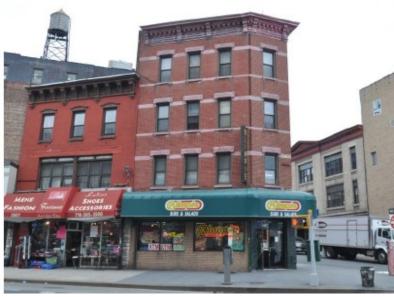

#### 100 FEET OF FRONTAGE IN THE BRONX HUB

Address 2809 Third Avenue

Mott Haven, Bronx, New York, 10455

Availability Unit 1 - Approx. 1,500 Sq. Ft

Unit 2 - Approx. 250 Sq. Ft

**Possession** Immediate

**Asking Rent** Please Inquire

**Comments** Prime corner retail space in The Hub

- Can be vented

- Opportunity for 100' of wrap around frontage

- All Uses Considered

Adam Hajibai

For More Information,

**Please Contact:** 

Ed Elysee