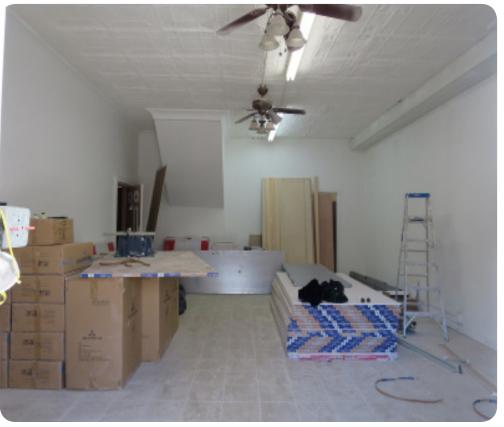

# **INTERIOR**

# **COMMENTS**

- Newly renovated delivered 'Vanilla Box'
- Facing McGolrick Park
- Ideal Use: creative space, kids, cafe