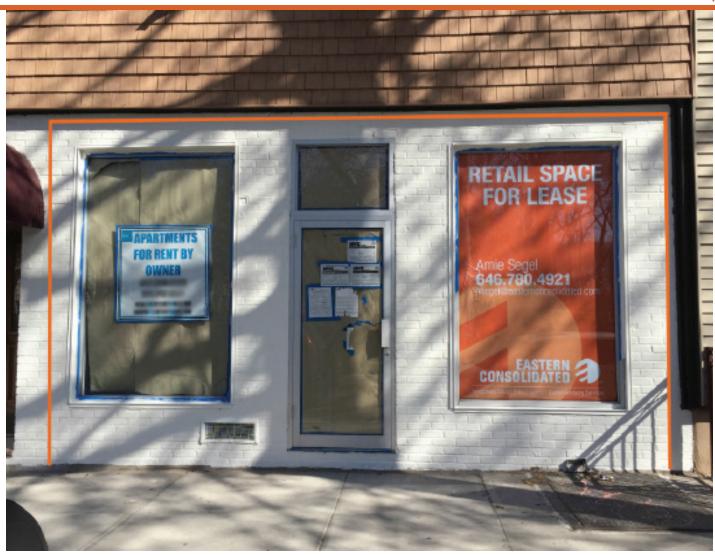

# 211 NASSAU AVENUE

LOCATED BETWEEN RUSSELL AND NORTH HENRY STREETS | GREENPOINT BROOKLYN

AS EXCLUSIVE AGENTS WE ARE PLEASED TO OFFER THE FOLLOWING RETAIL OPPORTUNITY FOR DIRECT LEASE:

# **APPROXIMATE SIZE**

Ground Floor: 750 Square Feet Basement: 300 Square Feet

# **FRONTAGE**

18 Feet

# **CEILING HEIGHT**

11 Feet

### **ASKING RENT**

\$4,000 Per Month

# **COMMENTS**

- Newly renovated delivered 'Vanilla Box'
- Facing McGolrick Park
- Ideal Use: creative space, kids, cafe