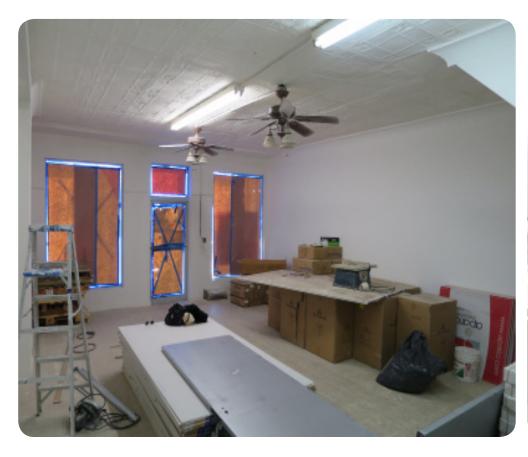

# **INTERIOR**

# **COMMENTS**

- Newly renovated delivered 'Vanilla Box'
- Facing McGolrick Park
- Ideal Use: creative space, kids, cafe